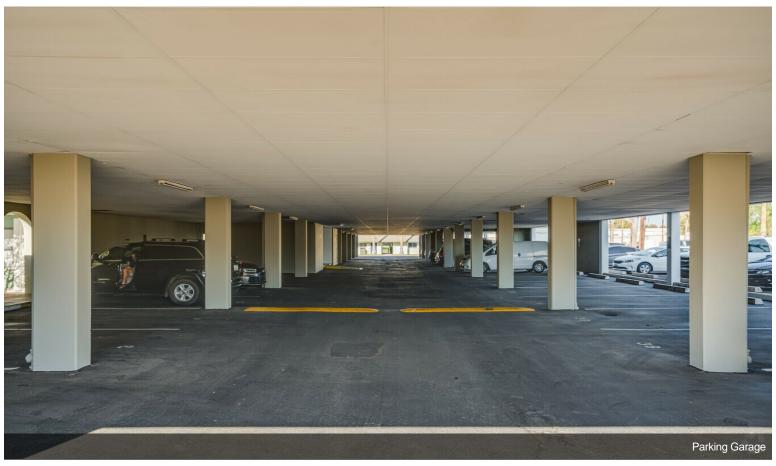

#### **2121 on Mill**

\$21.96 /SF/Yr

2121 Mill is an attractive mid-century modern office building designed by acclaimed local architect Thomas Montgomery. This multi-tenant office building, with highly sought after Mill Avenue frontage, is ideally situated just south of ASU and Downtown Tempe; one of the most desirable locations in the state due to its thriving 24-7 live/work/play environment. The building consists of a decorative masonry, podium style construction with a classic look and plenty of surface and covered parking.

2121 Mill offers an inviting mix of small and moderate sized suites, many with ensuite bathrooms, ideal for the professional services industry, as well as a creative...

- Property features Mill Avenue frontage & covered parking
- Suites have a classic mid-century modern design
- Suites are designed to accommodate small to moderate sized tenants
- Property has elevator access to second floor
- Monitored, Video Camera system
- Fenced ground floor Courtyard

#### 2121 S Mill Ave, Tempe, AZ 85282

2121 Mill is an attractive mid-century modern office building designed by acclaimed local architect Thomas Montgomery. This multi-tenant office building, with highly sought after Mill Avenue frontage, is ideally situated just south of ASU and Downtown Tempe; one of the most desirable locations in the state due to its thriving 24-7 live/work/play environment. The building consists of a decorative masonry, podium style construction with a classic look and plenty of surface and covered parking.