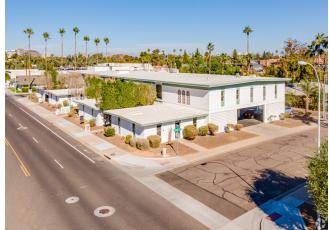

#### **2121 on Mill**

\$21.96 /SF/Yr

2121 Mill is an attractive mid-century modern office building designed by acclaimed local architect Thomas Montgomery. This multi-tenant office building, with highly sought after Mill Avenue frontage, is ideally situated just south of ASU and Downtown Tempe; one of the most desirable locations in the state due to its thriving 24-7 live/work/play environment. The building consists of a decorative masonry, podium style construction with a classic look and plenty of surface and covered parking.

#### 2121 S Mill Ave, Tempe, AZ 85282

2121 Mill is an attractive mid-century modern office building designed by acclaimed local architect Thomas Montgomery. This multi-tenant office building, with highly sought after Mill Avenue frontage, is ideally situated just south of ASU and Downtown Tempe; one of the most desirable locations in the state due to its thriving 24-7 live/work/play environment. The building consists of a decorative masonry, podium style construction with a classic look and plenty of surface and covered parking.