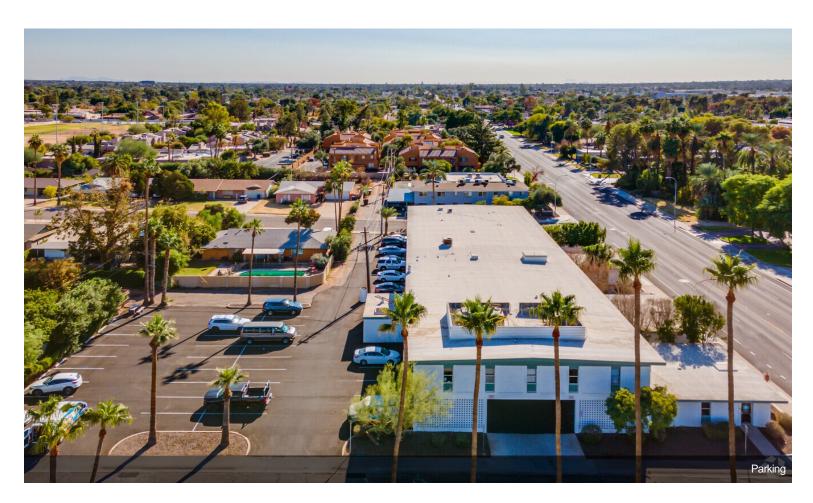

2121 Mill offers an inviting mix of small and moderate sized suites, many with ensuite bathrooms, ideal for the professional services industry, as well as a creative...

- Property features Mill Avenue frontage & covered parking
- Suites have a classic mid-century modern design
- Suites are designed to accommodate small to moderate sized tenants
- Property has elevator access to second floor
- Monitored, Video Camera system
- Fenced ground floor Courtyard

2121 Mill offers an inviting mix of small and moderate sized suites, many with ensuite bathrooms, ideal for the professional services industry, as well as a creative energetic vibe to it's tenants. The Property is located in close proximity to major metropolitan Phoenix freeway systems, including Highway 60, Interstate 10, and Highway 101. Phoenix's Sky Harbor Airport is located just 3 miles to the west, providing a quick 5-minute commute via Hohokam Expressway (SR-143).