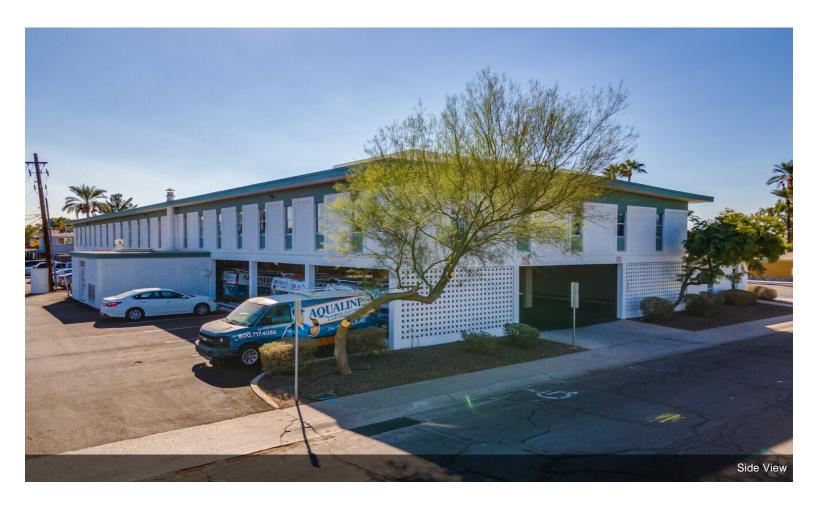

#### **2121 on Mill**

\$21.96 /SF/Yr

2121 Mill is an attractive mid-century modern office building designed by acclaimed local architect Thomas Montgomery. This multi-tenant office building, with highly sought after Mill Avenue frontage, is ideally situated just south of ASU and Downtown Tempe; one of the most desirable locations in the state due to its thriving 24-7 live/work/play environment. The building consists of a decorative masonry, podium style construction with a classic look and plenty of surface and covered parking.

#### 2121 S Mill Ave, Tempe, AZ 85282

2121 Mill is an attractive mid-century modern office building designed by acclaimed local architect Thomas Montgomery. This multi-tenant office building, with highly sought after Mill Avenue frontage, is ideally situated just south of ASU and Downtown Tempe; one of the most desirable locations in the state due to its thriving 24-7 live/work/play environment. The building consists of a decorative masonry, podium style construction with a classic look and plenty of surface and covered parking.