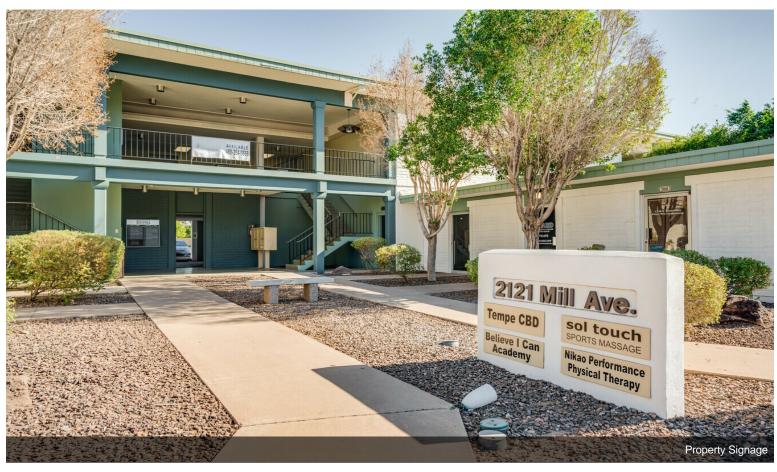

**2121 on Mill** 2121 S Mill Ave, Tempe, AZ 85282

Tom Kuffler
Civic Asset Management
8776 E Shea Blvd, Suite 106-138, Scottsdale, AZ 85260
tomk@CivicAssetManagement.com
(480) 264-0668 Ext: 101

| Rental Rate:              | \$21.96 /SF/Yr                 |
|---------------------------|--------------------------------|
| Min. Divisible:           | 850 SF                         |
| Property Type:            | Office                         |
| Property Subtype:         | Loft/Creative Space            |
| Building Class:           | В                              |
| Rentable Building Area:   | 16,528 SF                      |
|                           |                                |
| Year Built:               | 1968                           |
| Year Built: Walk Score ®: | 1968<br>54 (Somewhat Walkable) |
|                           |                                |

#### **2121 on Mill**

\$21.96 /SF/Yr

2121 Mill is an attractive mid-century modern office building designed by acclaimed local architect Thomas Montgomery. This multi-tenant office building, with highly sought after Mill Avenue frontage, is ideally situated just south of ASU and Downtown Tempe; one of the most desirable locations in the state due to its thriving 24-7 live/work/play environment. The building consists of a decorative masonry, podium style construction with a classic look and plenty of surface and covered parking.

#### 2121 S Mill Ave, Tempe, AZ 85282

2121 Mill is an attractive mid-century modern office building designed by acclaimed local architect Thomas Montgomery. This multi-tenant office building, with highly sought after Mill Avenue frontage, is ideally situated just south of ASU and Downtown Tempe; one of the most desirable locations in the state due to its thriving 24-7 live/work/play environment. The building consists of a decorative masonry, podium style construction with a classic look and plenty of surface and covered parking.