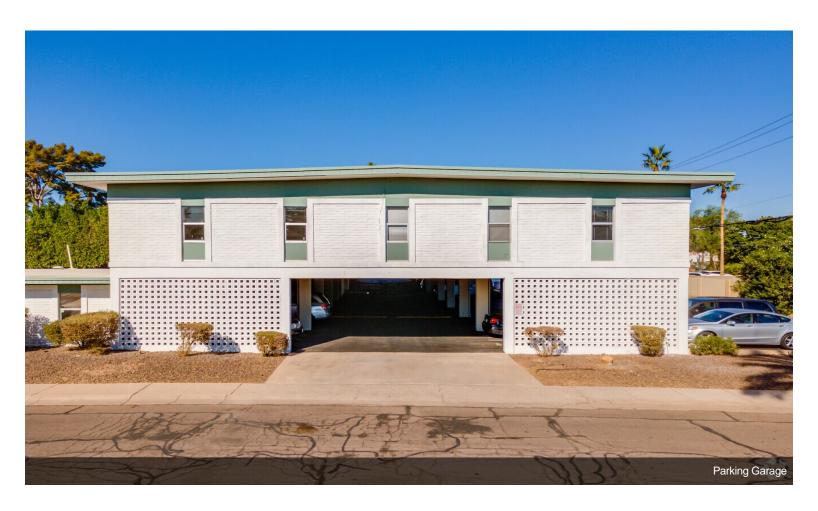

#### **2121 on Mill**

\$21.96 /SF/Yr

2121 Mill is an attractive mid-century modern office building designed by acclaimed local architect Thomas Montgomery. This multi-tenant office building, with highly sought after Mill Avenue frontage, is ideally situated just south of ASU and Downtown Tempe; one of the most desirable locations in the state due to its thriving 24-7 live/work/play environment. The building consists of a decorative masonry, podium style construction with a classic look and plenty of surface and covered parking.

2121 Mill offers an inviting mix of small and moderate sized suites, many with ensuite bathrooms, ideal for the professional services industry, as well as a creative...

- Property features Mill Avenue frontage & covered parking
- Suites have a classic mid-century modern design
- Suites are designed to accommodate small to moderate sized tenants
- Property has elevator access to second floor
- Monitored, Video Camera system
- Fenced ground floor Courtyard

#### 2121 S Mill Ave, Tempe, AZ 85282

2121 Mill is an attractive mid-century modern office building designed by acclaimed local architect Thomas Montgomery. This multi-tenant office building, with highly sought after Mill Avenue frontage, is ideally situated just south of ASU and Downtown Tempe; one of the most desirable locations in the state due to its thriving 24-7 live/work/play environment. The building consists of a decorative masonry, podium style construction with a classic look and plenty of surface and covered parking.