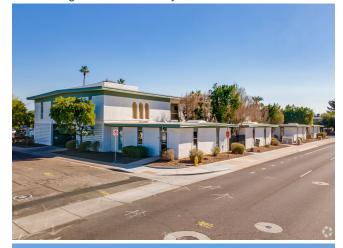

#### **2121 on Mill**

\$21.96 /SF/Yr

2121 Mill is an attractive mid-century modern office building designed by acclaimed local architect Thomas Montgomery. This multi-tenant office building, with highly sought after Mill Avenue frontage, is ideally situated just south of ASU and Downtown Tempe; one of the most desirable locations in the state due to its thriving 24-7 live/work/play environment. The building consists of a decorative masonry, podium style construction with a classic look and plenty of surface and covered parking.

#### 2121 S Mill Ave, Tempe, AZ 85282

2121 Mill is an attractive mid-century modern office building designed by acclaimed local architect Thomas Montgomery. This multi-tenant office building, with highly sought after Mill Avenue frontage, is ideally situated just south of ASU and Downtown Tempe; one of the most desirable locations in the state due to its thriving 24-7 live/work/play environment. The building consists of a decorative masonry, podium style construction with a classic look and plenty of surface and covered parking.