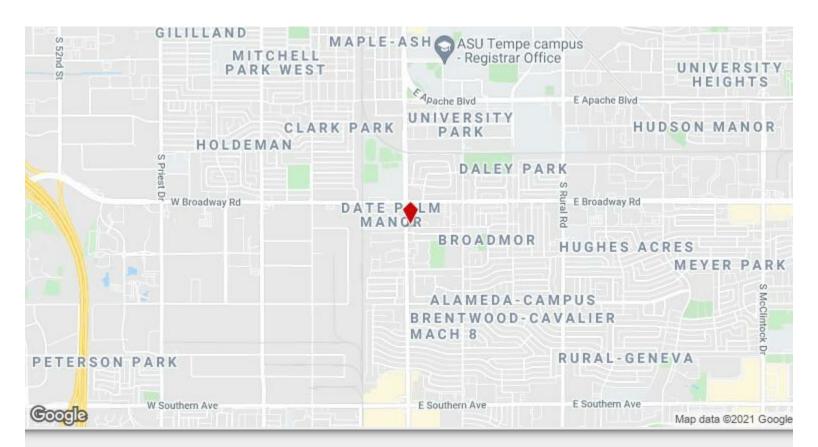

**2121 on Mill** 2121 S Mill Ave, Tempe, AZ 85282

Tom Kuffler
Civic Asset Management
8776 E Shea Blvd, Suite 106-138, Scottsdale, AZ 85260
tomk@CivicAssetManagement.com
(480) 264-0668 Ext: 101

| Rental Rate:              | \$21.96 /SF/Yr                 |
|---------------------------|--------------------------------|
| Min. Divisible:           | 850 SF                         |
| Property Type:            | Office                         |
| Property Subtype:         | Loft/Creative Space            |
| Building Class:           | В                              |
| Rentable Building Area:   | 16,528 SF                      |
|                           |                                |
| Year Built:               | 1968                           |
| Year Built: Walk Score ®: | 1968<br>54 (Somewhat Walkable) |
|                           |                                |

#### **2121 on Mill**

\$21.96 /SF/Yr

2121 Mill is an attractive mid-century modern office building designed by acclaimed local architect Thomas Montgomery. This multi-tenant office building, with highly sought after Mill Avenue frontage, is ideally situated just south of ASU and Downtown Tempe; one of the most desirable locations in the state due to its thriving 24-7 live/work/play environment. The building consists of a decorative masonry, podium style construction with a classic look and plenty of surface and covered parking.

#### 2121 S Mill Ave, Tempe, AZ 85282

2121 Mill is an attractive mid-century modern office building designed by acclaimed local architect Thomas Montgomery. This multi-tenant office building, with highly sought after Mill Avenue frontage, is ideally situated just south of ASU and Downtown Tempe; one of the most desirable locations in the state due to its thriving 24-7 live/work/play environment. The building consists of a decorative masonry, podium style construction with a classic look and plenty of surface and covered parking.