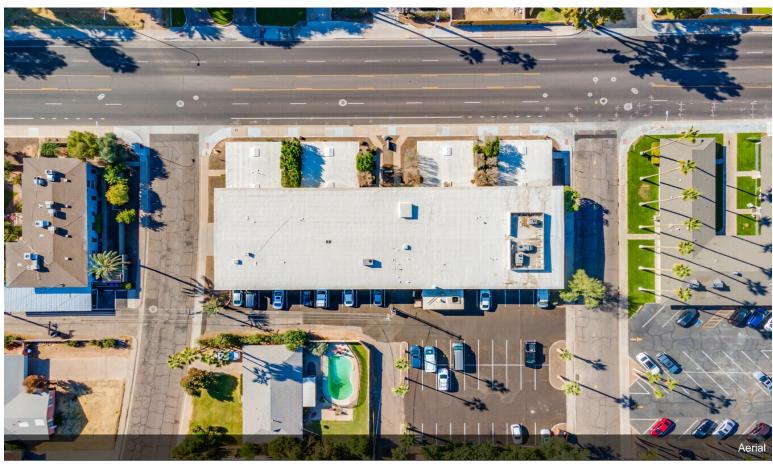

**2121 on Mill** 2121 S Mill Ave, Tempe, AZ 85282

Tom Kuffler
Civic Asset Management
8776 E Shea Blvd, Suite 106-138, Scottsdale, AZ 85260
tomk@CivicAssetManagement.com
(480) 264-0668 Ext: 101

| Rental Rate:              | \$21.96 /SF/Yr                 |
|---------------------------|--------------------------------|
| Min. Divisible:           | 850 SF                         |
| Property Type:            | Office                         |
| Property Subtype:         | Loft/Creative Space            |
| Building Class:           | В                              |
| Rentable Building Area:   | 16,528 SF                      |
|                           |                                |
| Year Built:               | 1968                           |
| Year Built: Walk Score ®: | 1968<br>54 (Somewhat Walkable) |
|                           |                                |

#### **2121 on Mill**

\$21.96 /SF/Yr

2121 Mill is an attractive mid-century modern office building designed by acclaimed local architect Thomas Montgomery. This multi-tenant office building, with highly sought after Mill Avenue frontage, is ideally situated just south of ASU and Downtown Tempe; one of the most desirable locations in the state due to its thriving 24-7 live/work/play environment. The building consists of a decorative masonry, podium style construction with a classic look and plenty of surface and covered parking.

#### 2121 S Mill Ave, Tempe, AZ 85282

2121 Mill is an attractive mid-century modern office building designed by acclaimed local architect Thomas Montgomery. This multi-tenant office building, with highly sought after Mill Avenue frontage, is ideally situated just south of ASU and Downtown Tempe; one of the most desirable locations in the state due to its thriving 24-7 live/work/play environment. The building consists of a decorative masonry, podium style construction with a classic look and plenty of surface and covered parking.