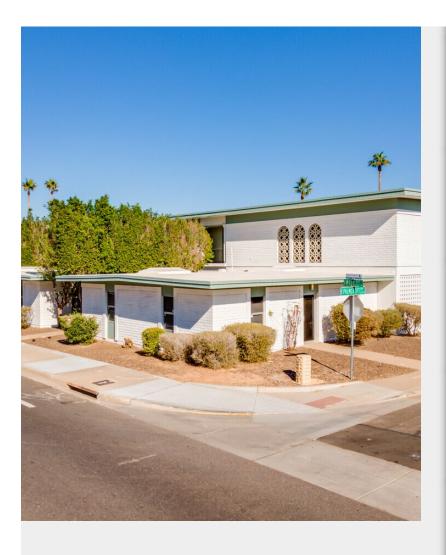

#### **2121 on Mill**

\$21.96 /SF/Yr

2121 Mill is an attractive mid-century modern office building designed by acclaimed local architect Thomas Montgomery. This multi-tenant office building, with highly sought after Mill Avenue frontage, is ideally situated just south of ASU and Downtown Tempe; one of the most desirable locations in the state due to its thriving 24-7 live/work/play environment. The building consists of a decorative masonry, podium style construction with a classic look and plenty of surface and covered parking.

#### 2121 S Mill Ave, Tempe, AZ 85282

2121 Mill is an attractive mid-century modern office building designed by acclaimed local architect Thomas Montgomery. This multi-tenant office building, with highly sought after Mill Avenue frontage, is ideally situated just south of ASU and Downtown Tempe; one of the most desirable locations in the state due to its thriving 24-7 live/work/play environment. The building consists of a decorative masonry, podium style construction with a classic look and plenty of surface and covered parking.