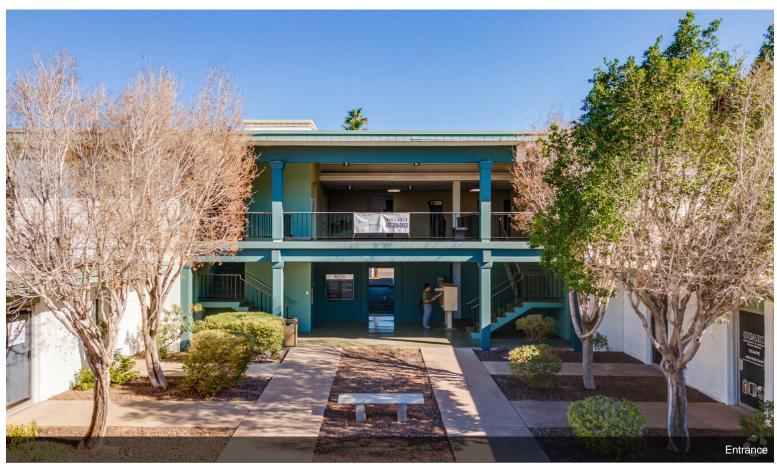

2121 Mill offers an inviting mix of small and moderate sized suites, many with ensuite bathrooms, ideal for the professional services industry, as well as a creative...

- Property features Mill Avenue frontage & covered parking
- Suites have a classic mid-century modern design
- Suites are designed to accommodate small to moderate sized tenants
- Property has elevator access to second floor
- Monitored, Video Camera system
- Fenced ground floor Courtyard

2121 Mill offers an inviting mix of small and moderate sized suites, many with ensuite bathrooms, ideal for the professional services industry, as well as a creative energetic vibe to it's tenants. The Property is located in close proximity to major metropolitan Phoenix freeway systems, including Highway 60, Interstate 10, and Highway 101. Phoenix's Sky Harbor Airport is located just 3 miles to the west, providing a quick 5-minute commute via Hohokam Expressway (SR-143).